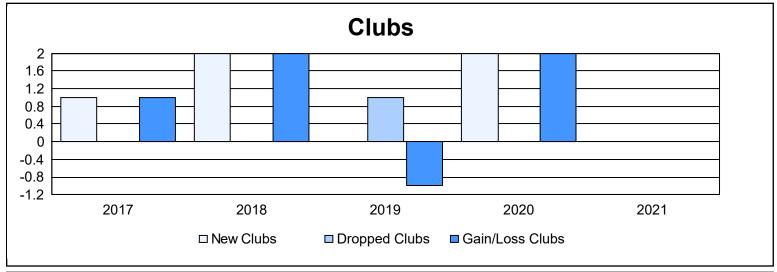

District 23 C As of June 2021 Cumulative

| Year      | New<br>Clubs | Dropped<br>Clubs | Gain/<br>Loss<br>Clubs | New<br>Members | Charter<br>Members | Reinstate<br>Members | Transfer<br>Members | Total<br>Member<br>Added | Total<br>Members<br>Dropped | Gain/<br>Loss<br>Members |
|-----------|--------------|------------------|------------------------|----------------|--------------------|----------------------|---------------------|--------------------------|-----------------------------|--------------------------|
| 2016-2017 | 1            | 0                | 1                      | 173            | 34                 | 7                    | 5                   | 219                      | 187                         | 32                       |
| 2017-2018 | 2            | 0                | 2                      | 163            | 51                 | 18                   | 8                   | 240                      | 237                         | 3                        |
| 2018-2019 | 0            | 1                | -1                     | 143            | 10                 | 6                    | 3                   | 162                      | 185                         | -23                      |
| 2019-2020 | 2            | 0                | 2                      | 134            | 56                 | 10                   | 5                   | 205                      | 197                         | 8                        |
| 2020-2021 | 0            | 0                | 0                      | 73             | 9                  | 18                   | 5                   | 105                      | 221                         | -116                     |
| Average   | 1            | 0                | 1                      | 137            | 32                 | 12                   | 5                   | 186                      | 205                         | -19                      |