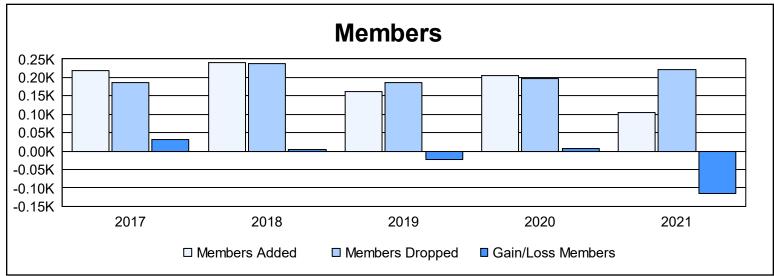

District 23 C As of June 2021 Cumulative

| Year      | New<br>Clubs | Dropped<br>Clubs | Gain/<br>Loss<br>Clubs | New<br>Members | Charter<br>Members | Reinstate<br>Members | Transfer<br>Members | Total<br>Member<br>Added | Total<br>Members<br>Dropped | Gain/<br>Loss<br>Members |
|-----------|--------------|------------------|------------------------|----------------|--------------------|----------------------|---------------------|--------------------------|-----------------------------|--------------------------|
| 2016-2017 | 1            | 0                | 1                      | 173            | 34                 | 7                    | 5                   | 219                      | 187                         | 32                       |
| 2017-2018 | 2            | 0                | 2                      | 163            | 51                 | 18                   | 8                   | 240                      | 237                         | 3                        |
| 2018-2019 | 0            | 1                | -1                     | 143            | 10                 | 6                    | 3                   | 162                      | 185                         | -23                      |
| 2019-2020 | 2            | 0                | 2                      | 134            | 56                 | 10                   | 5                   | 205                      | 197                         | 8                        |
| 2020-2021 | 0            | 0                | 0                      | 73             | 9                  | 18                   | 5                   | 105                      | 221                         | -116                     |
| Average   | 1            | 0                | 1                      | 137            | 32                 | 12                   | 5                   | 186                      | 205                         | -19                      |